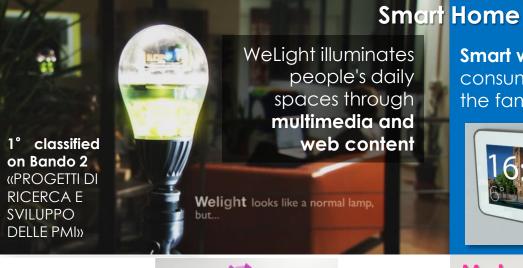

## **Creative projects**

**Smart wall switch** to manage lights, energy consumption and heating according to the family's daily activities.