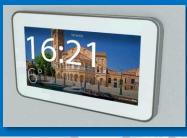

## **Creative projects**

**Smart wall switch** to manage lights, energy consumption and heating according to the family's daily activities.