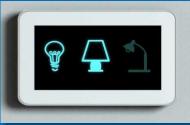

## **Creative projects**

**Smart wall switch** to manage lights, energy consumption and heating according to the family's daily activities.