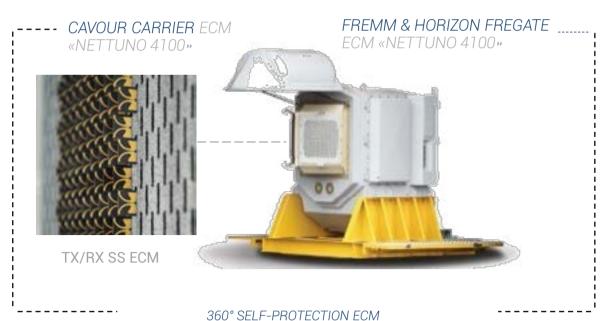

#### Electronic Attack & Self-Protection

FIELD PROVEN PHYSICALLY INTEGRATED EW SUITE (ESM/ECM) + DIRCM

ROBUST, RELIABLE, COMPACT RWR/ESM FAMILY

LIGHT, COMPACT, RELIABLE RWR