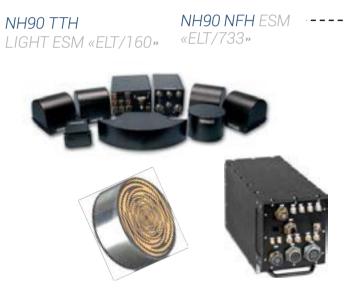

#### Electronic Attack & Self-Protection

EUROFIGHTER TYPHOON «PRAETORIAN DASS» (TX/RX SS APA)

SELF-PROTECTION JAMMER

TORNADO
ESM FAMILY «ELT/750»

ELECTRONIC SUPPORT MEASURES

LOW BAND JAMMER

#### Electronic Attack & Self-Protection

FIELD PROVEN PHYSICALLY INTEGRATED EW SUITE (ESM/ECM) + DIRCM

ROBUST, RELIABLE, COMPACT RWR/ESM FAMILY

LIGHT, COMPACT, RELIABLE RWR