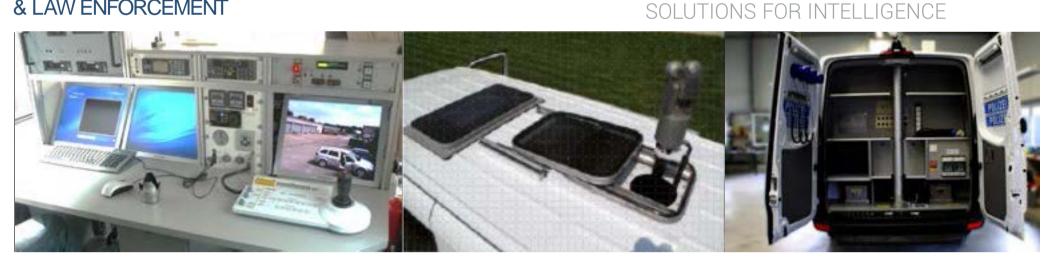

# PUBLIC SECURITY & LAW ENFORCEMENT

#### CAMOUFLAGED CONFIGURATION

- Lawful interception
- Communication interception between 20 MHz 6 GHz
- Camouflaged integration of direction finding antennas
- Communication jamming
- Fully camouflaged video-cameras and microphones
- Face / speech recognition
- IP data interception and analysis
- Remote control of the vehicle and sensors

#### CYBER CONFIGURATION

- IP Monitoring
- WEBINT
- Common Operational Picture

#### BORDER SURVEILLANCE CONFIGURATION

- Integration of multifunctional equipment for the detection and tracking of vehicles and pedestrians
- Day-night and infrared cameras
- Communication interception & direction finding

**MUROS** 

- Data fusion Centre
- Cueing of high definition cameras with radar COMINT
- Integration of micro/mini-UAV (Unmanned Aerial Vehicle) equipped with
  - Electro-optical sensors
  - Communication (WiFi/GSM) scanner