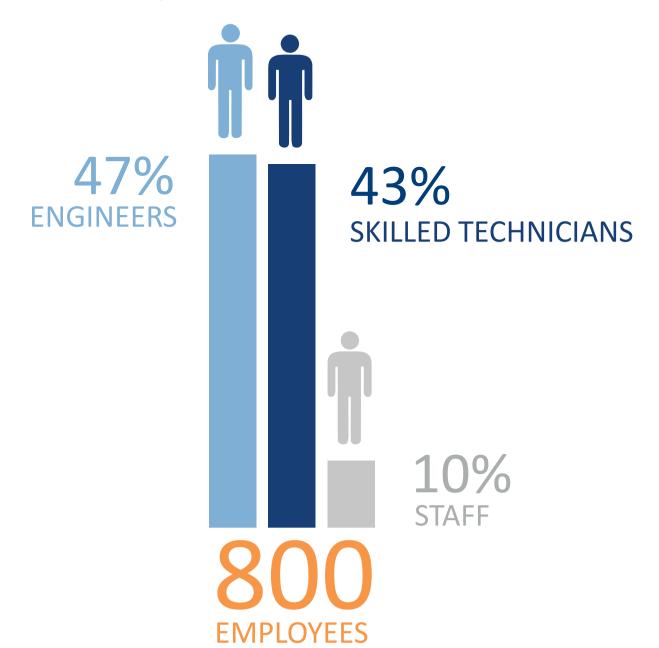

#### CYBER EW & INTELLIGENCE

Established in 2014, CY4GATE is a Joint Venture between ELETTRONICA and Expert System - world leader in innovative solutions based on semantic intelligence - which can provide Governments with software and hardware solutions to support the full intelligence cycle and to succeed in Cyber operations through the use of the electromagnetic spectrum, communications, operating systems and wired networks.

# ELETTRONICA GROUP PERSONNEL