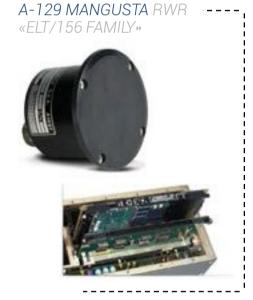

#### Electronic Attack & Self-Protection

FIELD PROVEN PHYSICALLY INTEGRATED EW SUITE (ESM/ECM) + DIRCM

ROBUST, RELIABLE, COMPACT RWR/ESM FAMILY

LIGHT, COMPACT, RELIABLE RWR