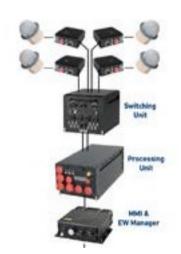

#### Electronic Attack & Self-Protection

RECM «ELT/333»

COMMUNICATION JAMMER

EWC2

MOBILE, COMPUTER-ASSISTED JAMMING SYSTEMS WITH STATE-OF-THE-ART ACQUISITION AND ANALYSIS CAPABILITIES FOR RADAR AND COMMUNICATION BANDS