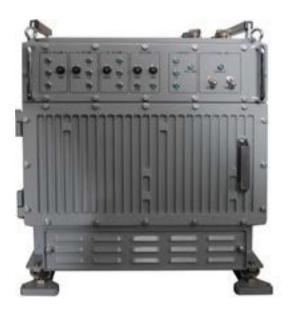

#### Electronic Attack & Self-Protection

EUROFIGHTER TYPHOON «PRAETORIAN DASS» (TX/RX SS APA)

SELF-PROTECTION JAMMER

TORNADO
ESM FAMILY «ELT/750»

ELECTRONIC SUPPORT MEASURES

LOW BAND JAMMER

#### Electronic Attack & Self-Protection

FIELD PROVEN PHYSICALLY INTEGRATED EW SUITE (ESM/ECM) + DIRCM

ROBUST, RELIABLE, COMPACT RWR/ESM FAMILY

LIGHT, COMPACT, RELIABLE RWR