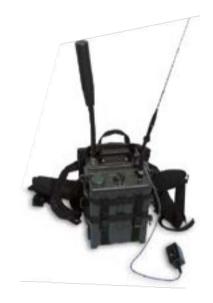

## RESPONSIVE COUNTER RC-IED SYSTEM FOR MILITARY AND LAW ENFORCEMENT MISSIONS

COMPACT, LIGHT, TACTICAL, HIGH-PERFORMANCE

RC-IED JAMMER «ELT/334»