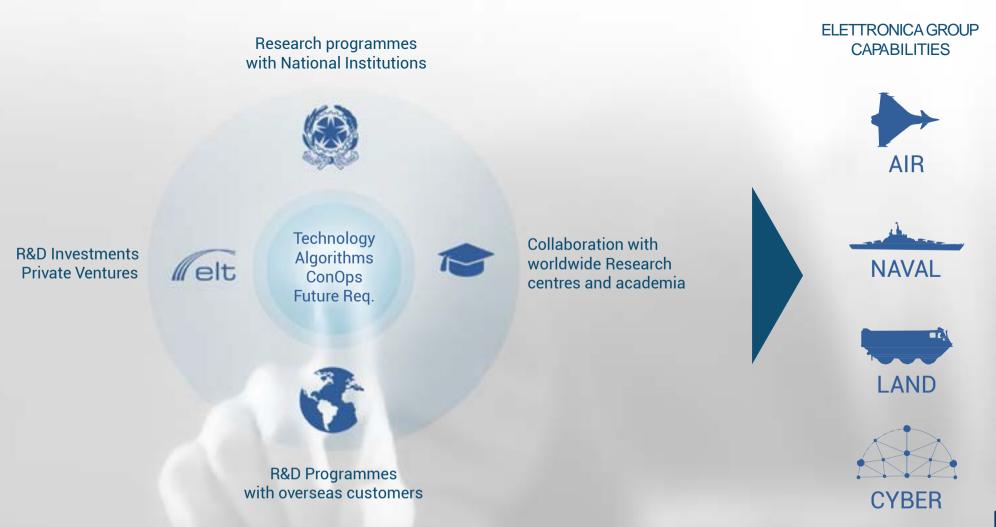

#### ANTICIPATE THE FUTURE

Being a leader in the present and future means having the ability to anticipate strategic decisions and adapt your vision to the evolving scenarios. ELETTRONICA cooperates with many worldwide centers of excellence to anticipate ideas and solutions and to be ready for the future challenges