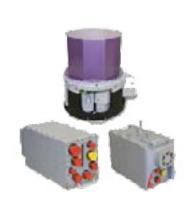

#### Electronic Attack & Self-Protection

EUROFIGHTER TYPHOON «PRAETORIAN DASS» (TX/RX SS APA)

SELF-PROTECTION JAMMER

TORNADO
ESM FAMILY «ELT/750»

ELECTRONIC SUPPORT MEASURES

LOW BAND JAMMER

#### Electronic Attack & Self-Protection

FIELD PROVEN PHYSICALLY INTEGRATED EW SUITE (ESM/ECM) + DIRCM

ROBUST, RELIABLE, COMPACT RWR/ESM FAMILY

LIGHT, COMPACT, RELIABLE RWR