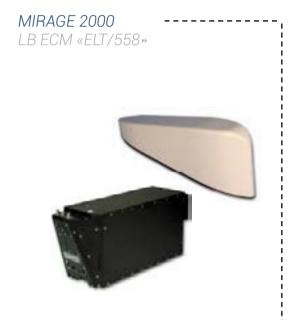

#### Electronic Attack & Self-Protection

EUROFIGHTER TYPHOON «PRAETORIAN DASS» (TX/RX SS APA)

SELF-PROTECTION JAMMER

TORNADO
ESM FAMILY «ELT/750»

ELECTRONIC SUPPORT MEASURES

LOW BAND JAMMER