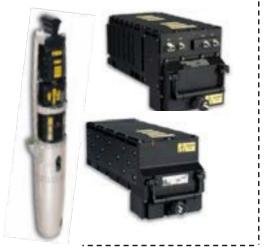

#### Electronic Attack & Self-Protection

EUROFIGHTER TYPHOON «PRAETORIAN DASS» (TX/RX SS APA)

SELF-PROTECTION JAMMER

TORNADO
ESM FAMILY «ELT/750»

ELECTRONIC SUPPORT MEASURES

LOW BAND JAMMER