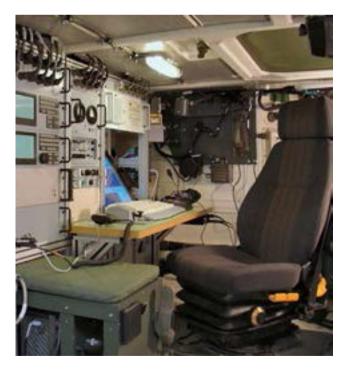

#### SOLUTIONS FOR INTELLIGENCE

MUROS
Multi-Role Operational Support vehicle

#### **MUROS**

#### MULTI-ROLE OPERATIONAL SUPPORT VEHICLE

The MUROS systems family is conceived for surveillance, investigation and intelligence operations.

#### CAPABII ITIFS

- Border Surveillance
- Multifunctional Sensor
- Image & Video Processing
- Command & Control
- Tactical Video and Acoustic Surveillance
- Environment Measurement
- Traffic Intelligence
- Communication Intelligence and Semantic Analysis
- Intelligence Analysis Centre
- IP Data Interception and Analysis
- Jamming of Communications
- Communication, Interception and Direction Finding