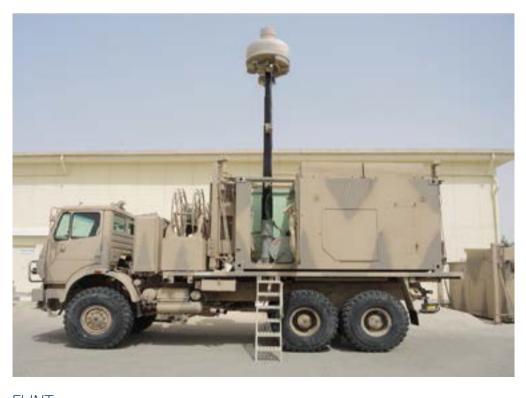

#### SOLUTIONS FOR INTELLIGENCE

MUROS
Multi-Role Operational Support vehicle

#### **MUROS**

#### MULTI-ROLE OPERATIONAL SUPPORT VEHICLE

The MUROS systems family is conceived for surveillance, investigation and intelligence operations.

#### CAPABII ITIFS

- Border Surveillance
- Multifunctional Sensor
- Image & Video Processing
- Command & Control
- Tactical Video and Acoustic Surveillance
- Environment Measurement
- Traffic Intelligence
- Communication Intelligence and Semantic Analysis
- Intelligence Analysis Centre
- IP Data Interception and Analysis
- Jamming of Communications
- Communication, Interception and Direction Finding