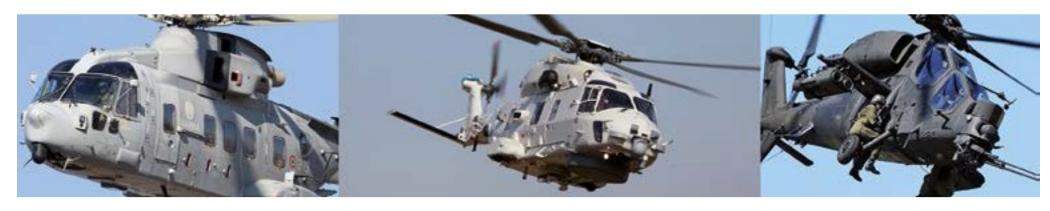

#### EO/IR

AW101 CSAR

«ELT/572 DIRCM»

PASSIVE IR TRACKING

BOMBARDIER GLOBAL EXPRESS

«ELT/572 DIRCM»

FULL PROTECTION AGAINST IR-GUIDED THREATS