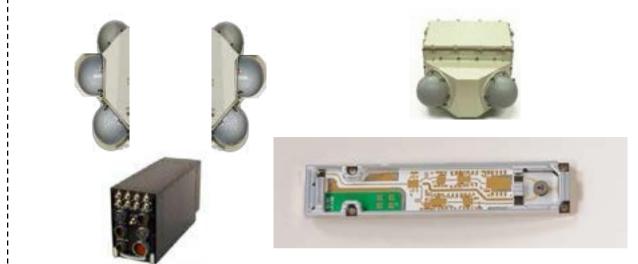

# ELECTRONIC ATTACK & SELF-PROTECTION

FULLY INTEGRATED ELECTRONIC ATTACK & SELF-PROTECTION SYSTEMS

OPEN MODULAR ARCHITECTURES

**ADVANCED SMART JAMMING TECHNIQUES** 

#### Electronic Attack & Self-Protection

EUROFIGHTER TYPHOON «PRAETORIAN DASS» (TX/RX SS APA)

SELF-PROTECTION JAMMER

TORNADO
ESM FAMILY «ELT/750»

ELECTRONIC SUPPORT MEASURES

LOW BAND JAMMER

#### Electronic Attack & Self-Protection

FIELD PROVEN PHYSICALLY INTEGRATED EW SUITE (ESM/ECM) + DIRCM

ROBUST, RELIABLE, COMPACT RWR/ESM FAMILY

LIGHT, COMPACT, RELIABLE RWR

#### Electronic Attack & Self-Protection

SELF-PROTECTION & ELECTRONIC ATTACK
RADAR-COOPERATIVE EW SYSTEM

#### Electronic Attack & Self-Protection