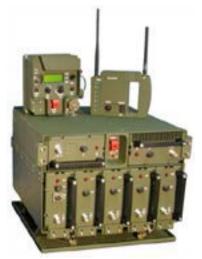

#### Electronic Attack & Self-Protection

RECM «ELT/333»

COMMUNICATION JAMMER

EWC2

MOBILE, COMPUTER-ASSISTED JAMMING SYSTEMS WITH STATE-OF-THE-ART ACQUISITION AND ANALYSIS CAPABILITIES FOR RADAR AND COMMUNICATION BANDS