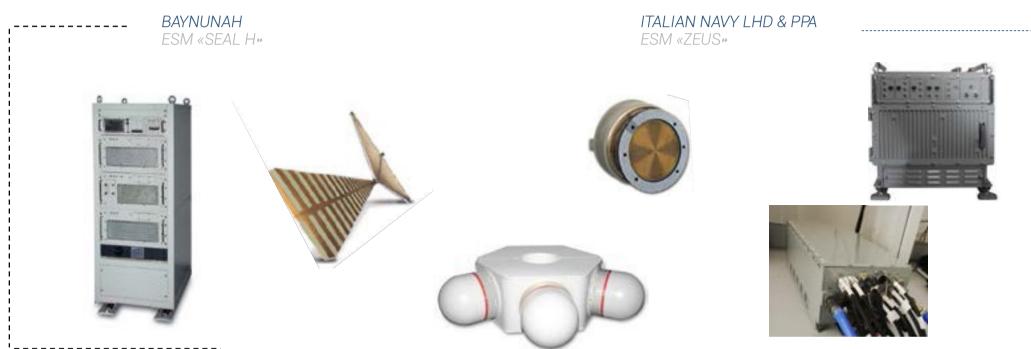

C27J ESM «ELT/741 & ELT/800»

ATR72 ESM «ELT/741 & ELT/800»

BOMBARDIER GLOBAL EXPRESS

«ELT/819 + ELT/572 DIRCM»

HDW CLASS TODARO CLASS

INTEGRATED «VIRGILIUS»

C2/C4i SYSTEMS

«ELT LOKI FAMILY»