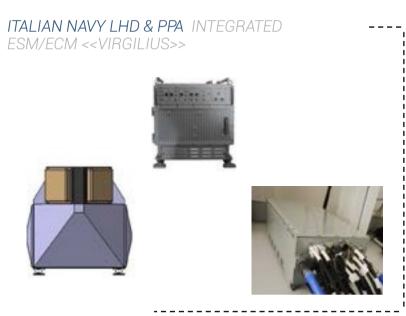

C27J ESM «ELT/741 & ELT/800»

ATR72 ESM «ELT/741 & ELT/800»

BOMBARDIER GLOBAL EXPRESS

«ELT/819 + ELT/572 DIRCM»

HDW CLASS TODARO CLASS

INTEGRATED «VIRGILIUS»

C2/C4i SYSTEMS

«ELT LOKI FAMILY»